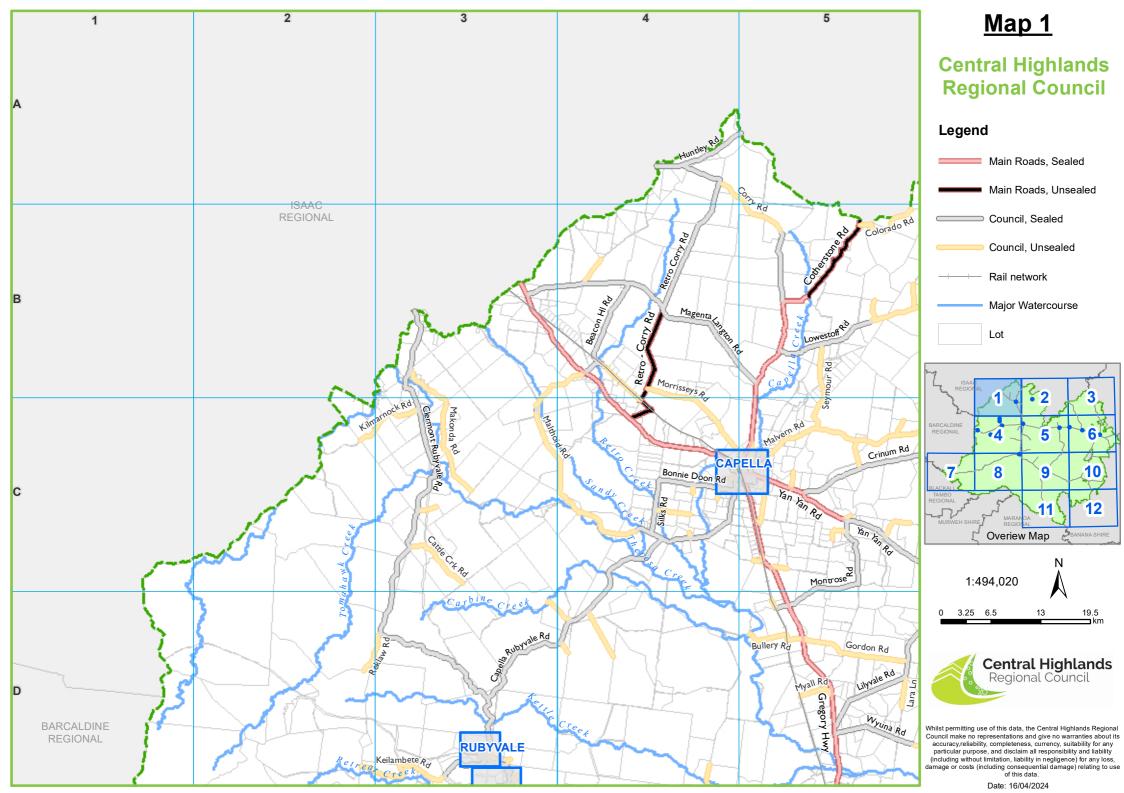

|
| Yandina Road      | Council    | 9             | A2      |
| Yarrabee Road     | Council    | 3             | D1      |
| Yarrabee Road     | Private    | 5             | A5      |
| Yarrawonga Road   | Council    | 5             | B5      |
| Yeates Avenue     | Council    | BLACKWATER    | A3      |
| Yellowwood Street | Council    | BLACKWATER    | C2      |
| Yering Street     | Council    | EMERALD South | B2      |
| Yvette Court      | Council    | EMERALD South | A2      |
| Zahl Street       | Council    | EMERALD South | C3      |
| Zamia Street      | Council    | SPRINGSURE    | C4      |
| Zircon Avenue     | Council    | EMERALD North | C3      |
| Zircon Avenue     | Council    | RUBYVALE      | C2      |
|                   |            |               |         |

















## <u> Map 8</u>

## Central Highlands Regional Council

## Legend





Whilst permitting use of this data, the Central Highlands Regional Council make no representations and give no warranties about its accuracy,reliability, completeness, currency, suitability for any particular purpose, and disclaim all responsibility and liability (including without limitation, liability in negligence) for any loss, damage or costs (including consequential damage) relating to use of this data. Date: 16/04/2024