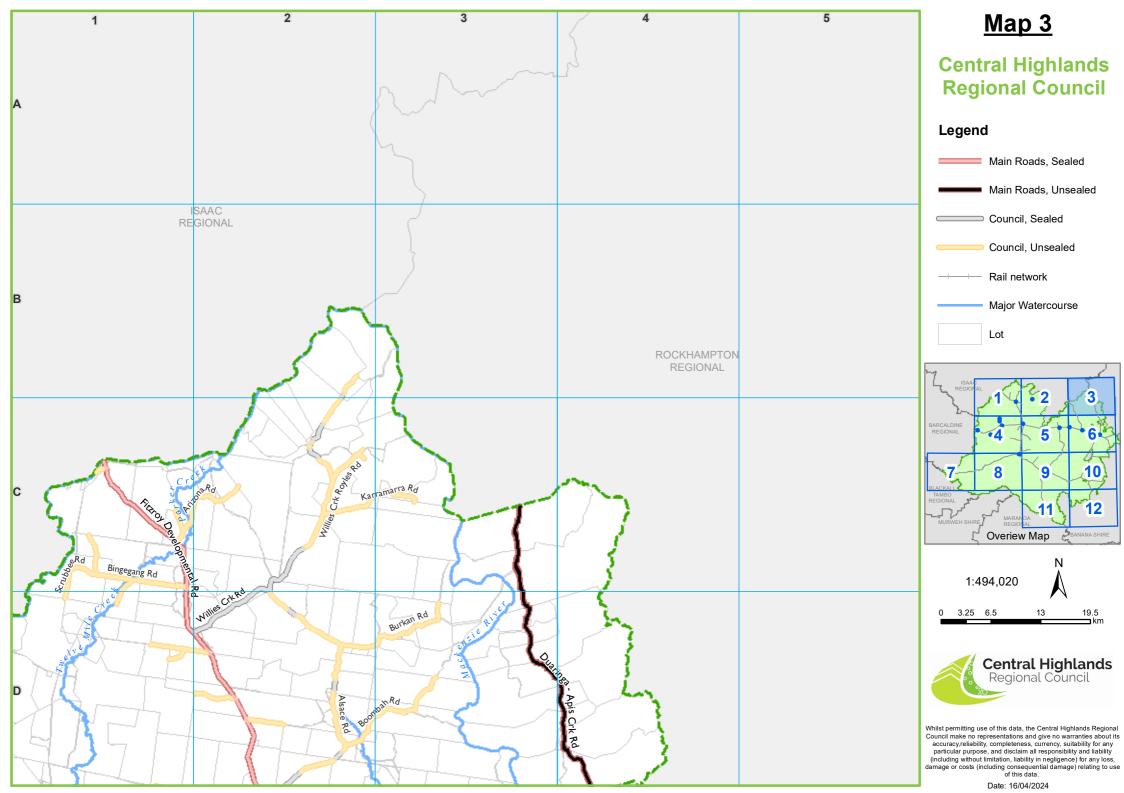

|
| Yandina Road      | Council    | 9             | A2      |
| Yarrabee Road     | Council    | 3             | D1      |
| Yarrabee Road     | Private    | 5             | A5      |
| Yarrawonga Road   | Council    | 5             | B5      |
| Yeates Avenue     | Council    | BLACKWATER    | A3      |
| Yellowwood Street | Council    | BLACKWATER    | C2      |
| Yering Street     | Council    | EMERALD South | B2      |
| Yvette Court      | Council    | EMERALD South | A2      |
| Zahl Street       | Council    | EMERALD South | C3      |
| Zamia Street      | Council    | SPRINGSURE    | C4      |
| Zircon Avenue     | Council    | EMERALD North | C3      |
| Zircon Avenue     | Council    | RUBYVALE      | C2      |
|                   |            |               |         |

















## <u> Map 8</u>

## Central Highlands Regional Council

## Legend





Whilst permitting use of this data, the Central Highlands Regional Council make no representations and give no warranties about its accuracy,reliability, completeness, currency, suitability for any particular purpose, and disclaim all responsibility and liability (including without limitation, liability in negligence) for any loss, damage or costs (including consequential damage) relating to use of this data. Date: 16/04/2024