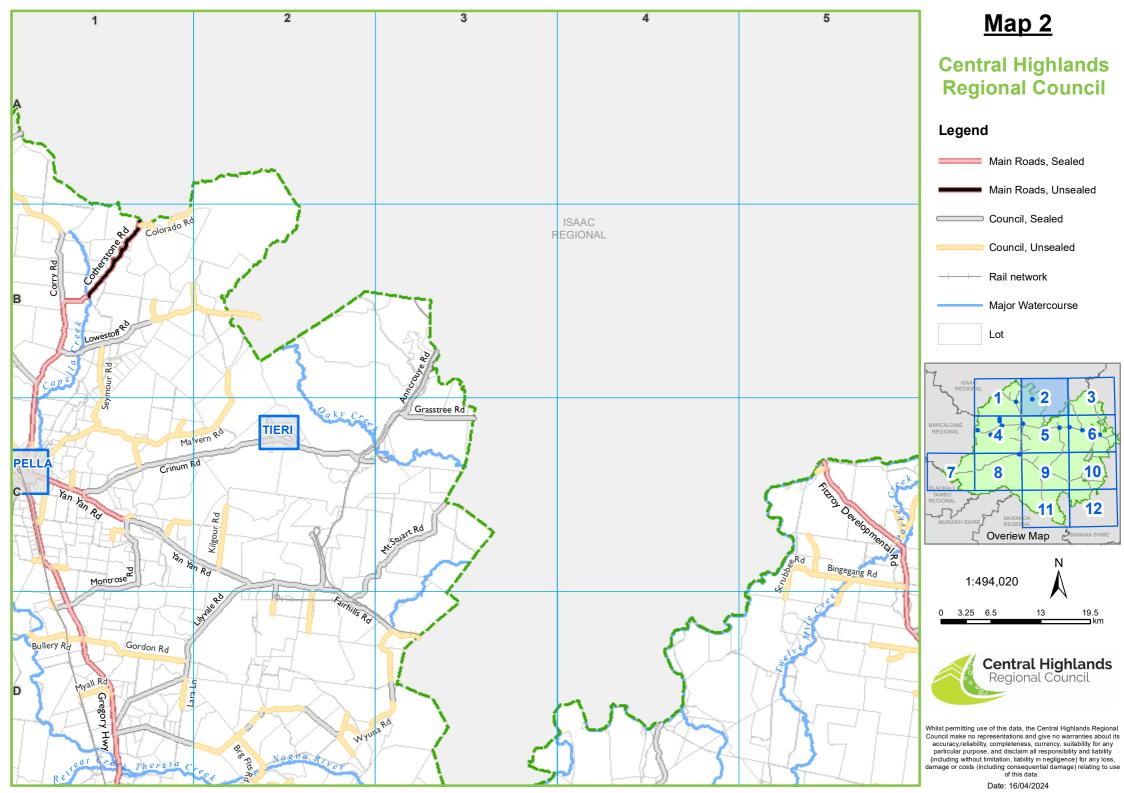

|
| Yandina Road      | Council    | 9             | A2      |
| Yarrabee Road     | Council    | 3             | D1      |
| Yarrabee Road     | Private    | 5             | A5      |
| Yarrawonga Road   | Council    | 5             | B5      |
| Yeates Avenue     | Council    | BLACKWATER    | A3      |
| Yellowwood Street | Council    | BLACKWATER    | C2      |
| Yering Street     | Council    | EMERALD South | B2      |
| Yvette Court      | Council    | EMERALD South | A2      |
| Zahl Street       | Council    | EMERALD South | C3      |
| Zamia Street      | Council    | SPRINGSURE    | C4      |
| Zircon Avenue     | Council    | EMERALD North | C3      |
| Zircon Avenue     | Council    | RUBYVALE      | C2      |
|                   |            |               |         |

















## <u> Map 8</u>

## Central Highlands Regional Council

## Legend





Whilst permitting use of this data, the Central Highlands Regional Council make no representations and give no warranties about its accuracy,reliability, completeness, currency, suitability for any particular purpose, and disclaim all responsibility and liability (including without limitation, liability in negligence) for any loss, damage or costs (including consequential damage) relating to use of this data. Date: 16/04/2024