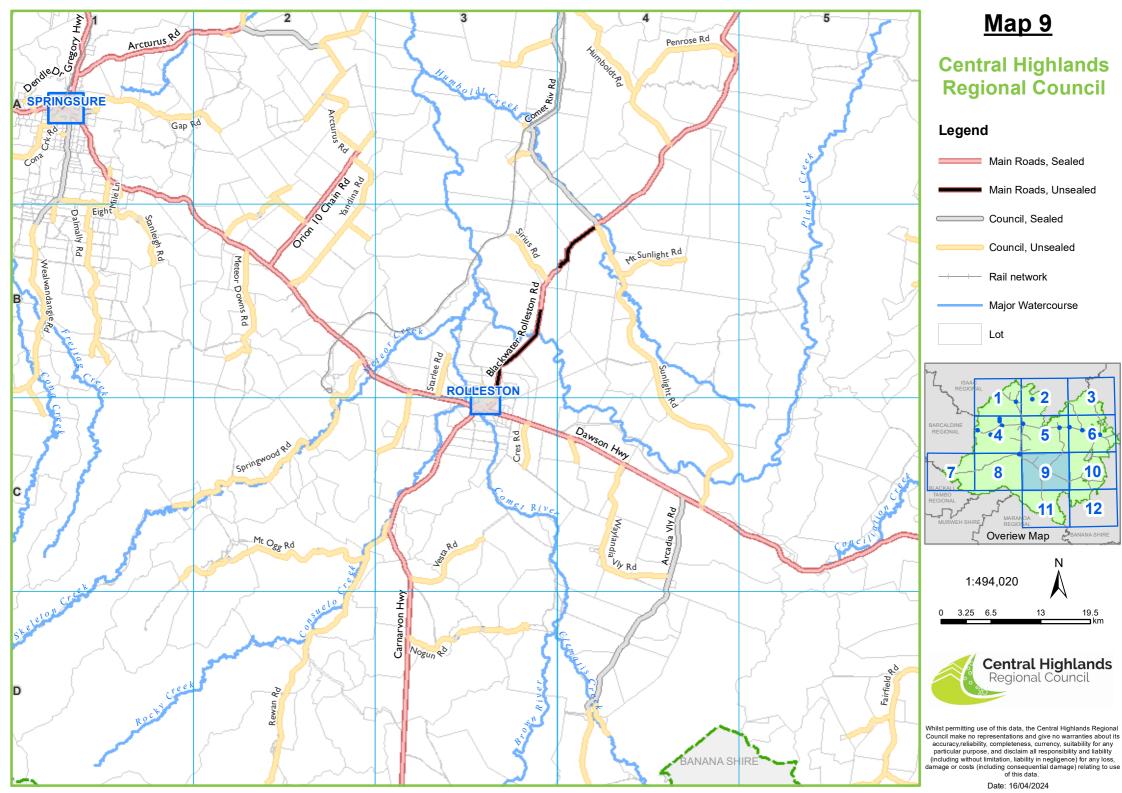

ncil    | EMERALD South | C3      |
| Zamia Street      | Council    | SPRINGSURE    | C4      |
| Zircon Avenue     | Council    | EMERALD North | C3      |
| Zircon Avenue     | Council    | RUBYVALE      | C2      |
|                   |            |               |         |

















## <u> Map 8</u>

## Central Highlands Regional Council

## Legend





Whilst permitting use of this data, the Central Highlands Regional Council make no representations and give no warranties about its accuracy,reliability, completeness, currency, suitability for any particular purpose, and disclaim all responsibility and liability (including without limitation, liability in negligence) for any loss, damage or costs (including consequential damage) relating to use of this data. Date: 16/04/2024